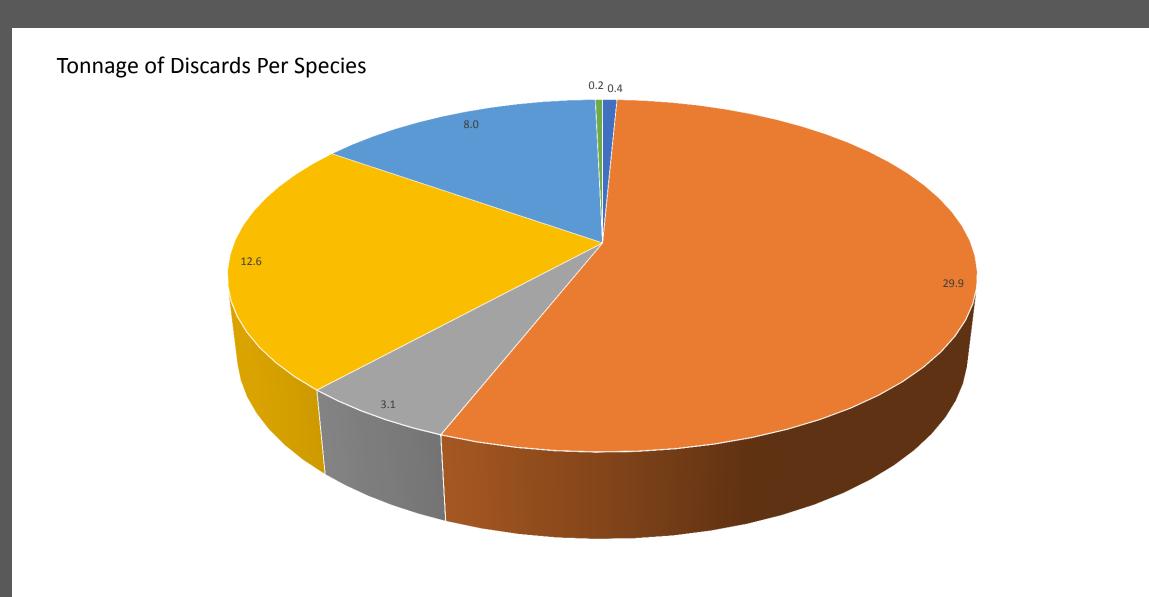

## % per species of Unwanted Catch – 54.2t

North Sea Plaice

West of Scotland Haddock
 West of Scotland Plaice

North Sea Whiting

North Sea Cod

North Sea Haddock