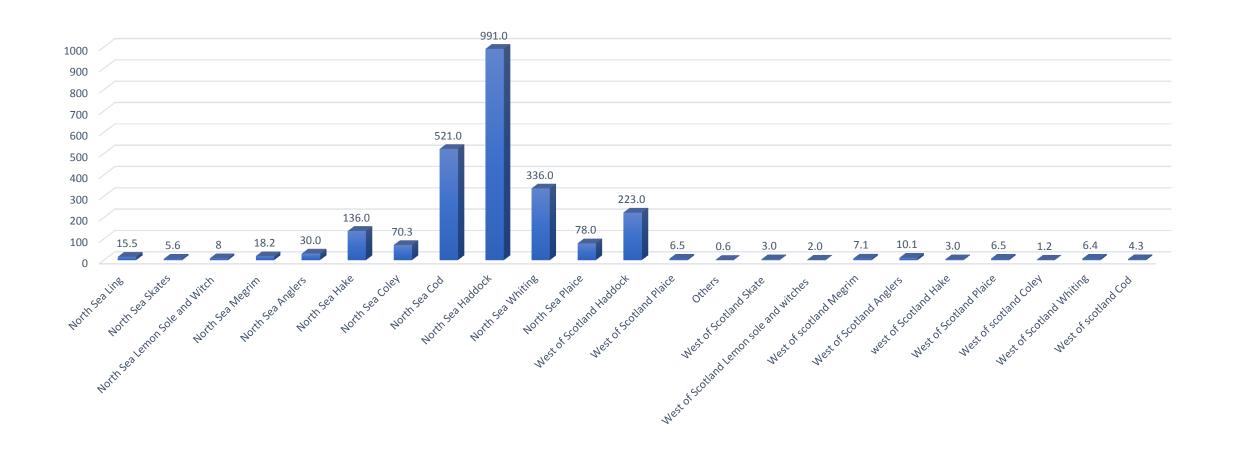

|
| ROLLOVER                  | YES - DEC COUNCIL                                                                                                                                                                                                                                                               |
|                           | 32% DECREASE <sup>1</sup> 31% DECREASE 22% DECREASE <sup>2</sup> 16% INCREASE 37% INCREASE 25% INCREASE 14% INCREASE 10% DECREASE <sup>3</sup> 31% DECREASE 103% INCREASE 6 % INCREASE 25% INCREASE 6 % INCREASE 25% INCREASE 25% INCREASE 25% INCREASE 5% INCREASE 5% INCREASE |

## Total Landings 2018 - 2467 t

Two Scottish Seine Net Vessels - 23 species



### Wanted and Unwanted Catch – Unwanted catch 54.2t = 2.2%



## % per species of Unwanted Catch – 54.2t





North Sea Plaice

West of Scotland Haddock
 West of Scotland Plaice

North Sea Whiting

North Sea Cod

North Sea Haddock