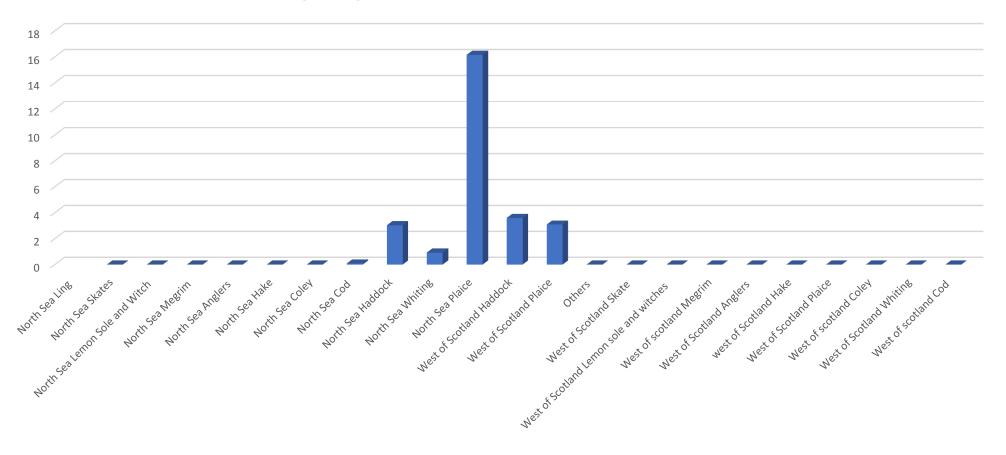

### Wanted and Unwanted Catch – Unwanted catch 54.2t = 2.2%

## % per species of Unwanted Catch – 54.2t

North Sea Plaice

West of Scotland Haddock
 West of Scotland Plaice

North Sea Whiting

North Sea Cod

North Sea Haddock