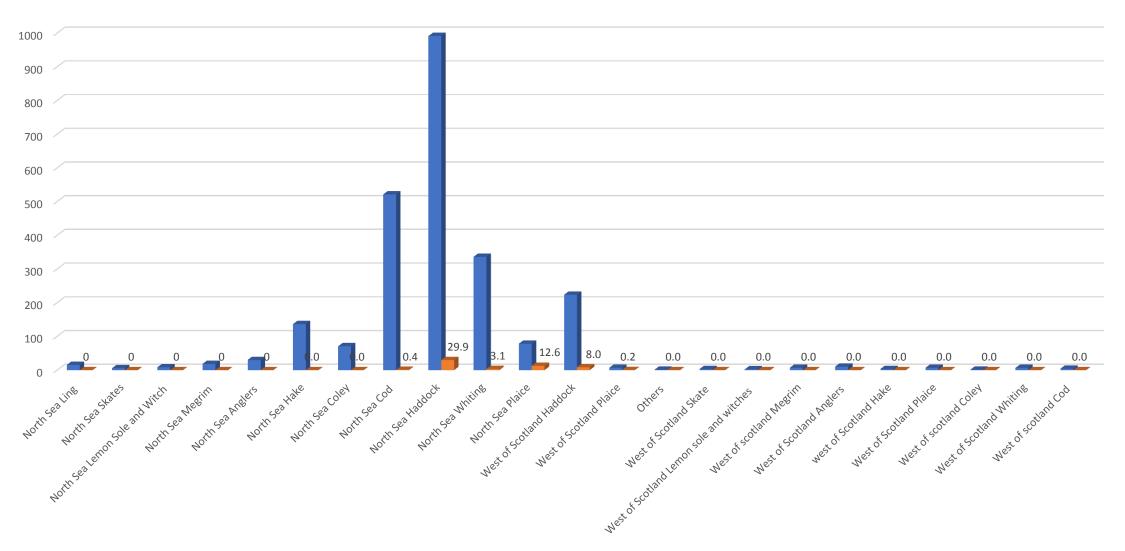

|
| ROLLOVER                  | YES - DEC COUNCIL                                                                                                                                                                                                                                                               |
|                           | 32% DECREASE <sup>1</sup> 31% DECREASE 22% DECREASE <sup>2</sup> 16% INCREASE 37% INCREASE 25% INCREASE 14% INCREASE 10% DECREASE <sup>3</sup> 31% DECREASE 103% INCREASE 6 % INCREASE 25% INCREASE 6 % INCREASE 25% INCREASE 25% INCREASE 25% INCREASE 5% INCREASE 5% INCREASE |

## Total Landings 2018 - 2467 t

Two Scottish Seine Net Vessels - 23 species



### Wanted and Unwanted Catch – Unwanted catch 54.2t = 2.2%



## % per species of Unwanted Catch – 54.2t





North Sea Plaice

West of Scotland Haddock
 West of Scotland Plaice

North Sea Whiting

North Sea Cod

North Sea Haddock