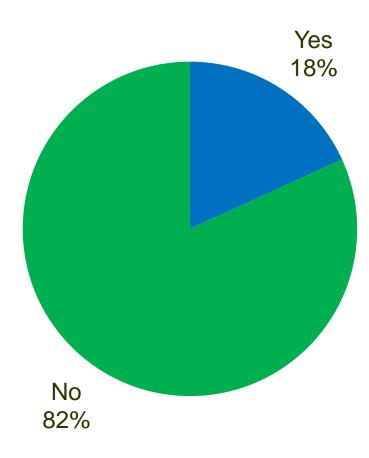

es; 66% FTEs
- Shellfish: 22% sites; 15% FTEs
- Demersal: 17% sites; 6% FTEs
- Salmon/Trout: 8% sites; 7% FTEs
- Pelagic only: 5% sites; 6% FTEs



- 60% male; 40% female
- 85% full time; 3% part time; 12% seasonal



# **Economic Performance\* (2017)**



**Turnover:** 

£3.4 bn



Operating Profit:

£390 M



**GVA**:

£794 M

## seafish

#### Labour and recruitment



- 51% of processing workforce are EU nationals
- 14 pelagic and mixed pelagic processors in sample
- 1,740 FTE employees
  - 25% of FTEs in sample

## **Ease of recruitment**





# **Ease of recruitment by DA**





# **Factors affecting recruitment**





# **Barriers for recruiting British staff**



## **Company adaptations**

#### % of respondents



#### seafish

#### Skills and recruitment



# **Apprenticeships**





# Should Seafish continue collecting data on labour and recruitment?



#### How often?





# **NEW\*** Cutting Edge Magazine



seafood seafish processing industry performance data Get the latest UK seafood processing industry performance statistics from Issue 01 | 2019 our most recent surveys.

\*Published 30<sup>th</sup> September Request copies at cuttingedge@seafish.co.uk

# **NEW\* Processing Enquiry Tool**



Get more hands on our economic data

Send enquiries to processingenquiries@seafish.co.uk

<sup>\*</sup>Launches 30<sup>th</sup> September









Send enquiries to t4@seafish.co.uk

# **Open discussion**

- What other outputs would be useful to you?
- How can we better engage with you?



For further details contact:

#### Rannvá Danielsen

**Economist** 

0131 524 8686