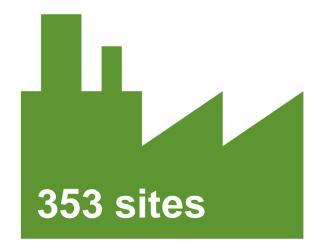

# Census Results\* (2018)

- Mixed: 48% sites; 66% FTEs
- Shellfish: 22% sites; 15% FTEs
- Demersal: 17% sites; 6% FTEs
- Salmon/Trout: 8% sites; 7% FTEs
- Pelagic only: 5% sites; 6% FTEs

- 60% male; 40% female
- 85% full time; 3% part time; 12% seasonal