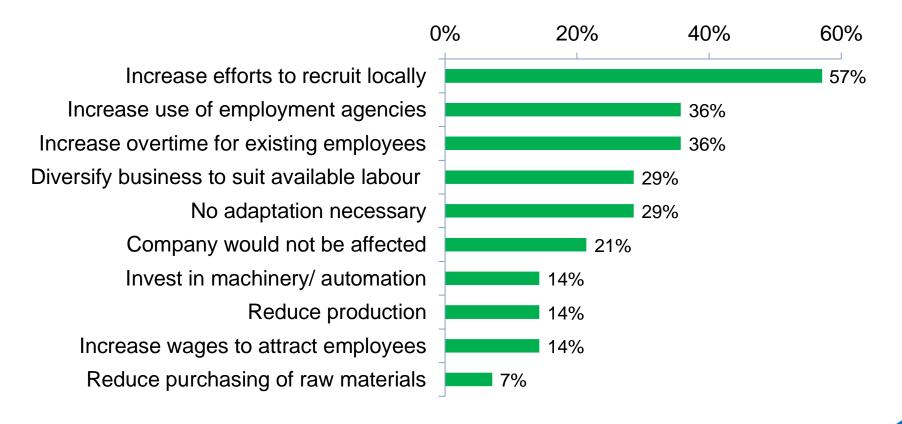

sues Group 25/09/2019



# Census Results\* (2018)



- Mixed: 48% sites; 66% FTEs
- Shellfish: 22% sites; 15% FTEs
- Demersal: 17% sites; 6% FTEs
- Salmon/Trout: 8% sites; 7% FTEs
- Pelagic only: 5% sites; 6% FTEs



- 60% male; 40% female
- 85% full time; 3% part time; 12% seasonal



# **Economic Performance\* (2017)**



**Turnover:** 

£3.4 bn



Operating Profit:

£390 M



**GVA**:

£794 M

## seafish

#### Labour and recruitment



- 51% of processing workforce are EU nationals
- 14 pelagic and mixed pelagic processors in sample
- 1,740 FTE employees
  - 25% of FTEs in sample

## **Ease of recruitment**





# **Ease of recruitment by DA**





# **Factors affecting recruitment**





# **Barriers for recruiting British staff**



## **Company adaptations**

#### % of respondents



#### seafish

#### Skills and recruitment



# **Apprenticeships**





# Should Seafish continue collecting data on labour and recruitment?



#### How often?





# **NEW\*** Cutting Edge Magazine



seafood seafish processing industry performance data Get the latest UK seafood processing industry performance statistics from Issue 01 | 2019 our most recent surveys.

\*Published 30<sup>th</sup> September Request copies at cuttingedge@seafish.co.uk

# **NEW\* Processing Enquiry Tool**



Get more hands on our economic data

Send enquiries to processingenquiries@seafish.co.uk

<sup>\*</sup>Launches 30<sup>th</sup> September









Send enquiries to t4@seafish.co.uk

# **Open discussion**

- What other outputs would be useful to you?
- How can we better engage with you?



For further de