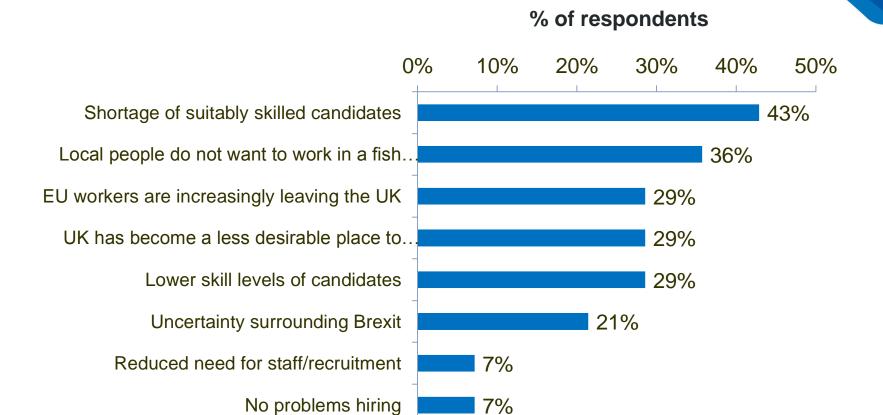

# Seafish economics update

**New outputs and latest results** 

Pelagic Industry Issues Group 25/09/2019



# Census Results\* (2018)



- Mixed: 48% sites; 66% FTEs
- Shellfish: 22% sites; 15% FTEs
- Demersal: 17% sites; 6% FTEs
- Salmon/Trout: 8% sites; 7% FTEs
- Pelagic only: 5% sites; 6% FTEs



- 60% male; 40% female
- 85% full time; 3% part time; 12% seasonal



# **Economic Performance\* (2017)**



**Turnover:** 

£3.4 bn



Operating Profit:

£390 M



**GVA**:

£794 M

## seafish

#### Labour and recruitment



- 51% of processing workforce are EU nationals
- 14 pelagic and mixed pelagic processors in sample
- 1,740 FTE employees
  - 25% of FTEs in sample

## **Ease of recruitment**





# **Ease of recruitment by DA**





# **Factors affecting recruitment**





# **Barriers for recruiting British staff**



## **Company adaptations**

#### % of respondents



#### seafish

#### Skills and recruitment



# **Apprenticeships**





# Should Seafish continue collecting data on labour and recruitment?



#### How often?





# **NEW\*** Cutting Edge Magazine



seafood seafish processing industry performance data Get the latest UK seafood processing industry performance statistics from Issue 01 | 2019 our most recent surveys.

\*Published 30<sup>th</sup> September Request copies at cuttingedge@seafish.co.uk

# **NEW\* Processing Enquiry Tool**



Get more hands on our economic data

Send enquiries to processingenquiries@seafish.co.uk

<sup>\*</sup>Launches 30<sup>th</sup> September









Send enquiries to t4@seafish.co.uk

# **Open discussion*