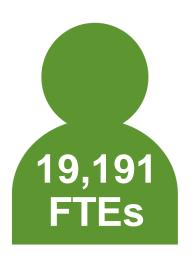

# Census Results\* (2018)

- Mixed: 48% sites; 66% FTEs
- Shellfish: 22% sites; 15% FTEs
- Demersal: 17% sites; 6% FTEs
- Salmon/Trout: 8% sites; 7% FTEs
- Pelagic only: 5% sites; 6% FTEs

- 60% male; 40% female
- 85% full time; 3% part time; 12% seasonal