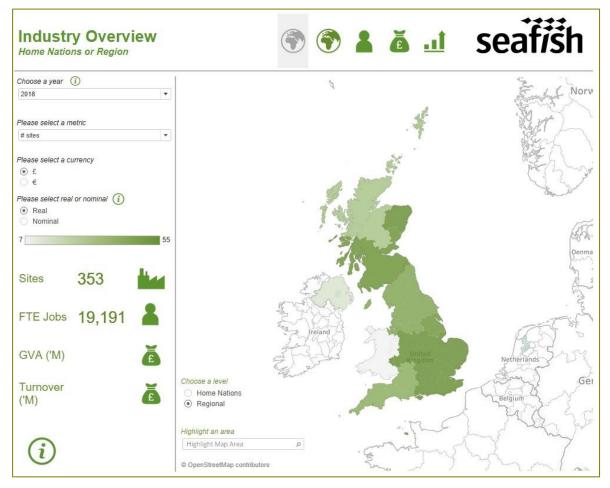

# Census Results\* (2018)

- Mixed: 48% sites; 66% FTEs
- Shellfish: 22% sites; 15% FTEs
- Demersal: 17% sites; 6% FTEs
- Salmon/Trout: 8% sites; 7% FTEs
- Pelagic only: 5% sites; 6% FTEs

- 60% male; 40% female
- 85% full time; 3% part time; 12% seasonal

# **Economic Performance\* (2017)**

**Turnover:** 

£3.4 bn

Operating Profit:

£390 M

**GVA**:

£794 M