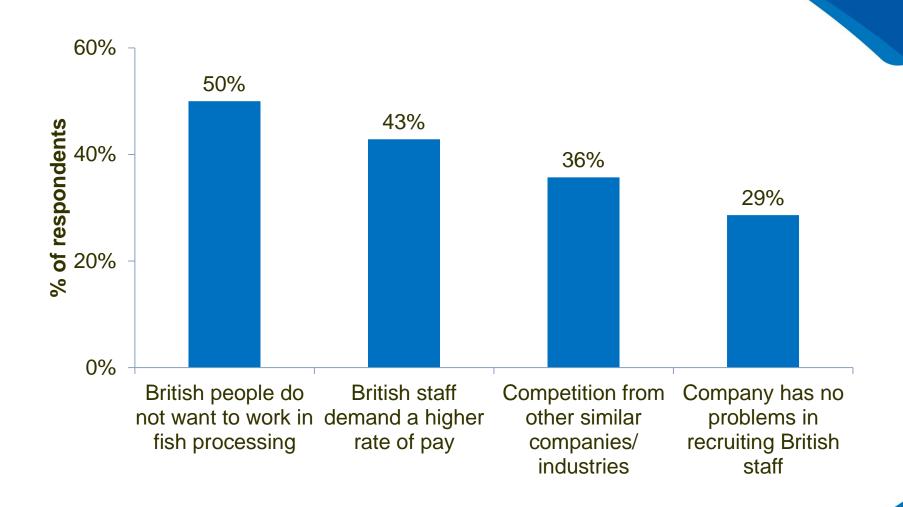

ew outputs and latest results** 

Pelagic Industry Issues Group 25/09/2019



# Census Results\* (2018)



- Mixed: 48% sites; 66% FTEs
- Shellfish: 22% sites; 15% FTEs
- Demersal: 17% sites; 6% FTEs
- Salmon/Trout: 8% sites; 7% FTEs
- Pelagic only: 5% sites; 6% FTEs



- 60% male; 40% female
- 85% full time; 3% part time; 12% seasonal



# **Economic Performance\* (2017)**



**Turnover:** 

£3.4 bn



Operating Profit:

£390 M



**GVA**:

£794 M

## seafish

#### Labour and recruitment



- 51% of processing workforce are EU nationals
- 14 pelagic and mixed pelagic processors in sample
- 1,740 FTE employees
  - 25% of FTEs in sample

## **Ease of recruitment**





# **Ease of recruitment by DA**





# **Factors affecting recruitment**





# **Barriers for recruiting British staff**



## **Company adaptations**

#### % of respondents



#### seafish

#### Skills and recruitment



# **Apprenticeships**





# Should Seafish continue collecting data on labour and recruitment?



#### How often?





# **NEW\*** Cutting Edge Magazine



seafood seafish processing industry performance data Get the latest UK seafood processing industry performance statistics from Issue 01 | 2019 our most recent surveys.

\*Published 30<sup>th</sup> September Request copies at cuttingedge@seafish.co.uk

# **NEW\* Processing Enquiry Tool**



Get more hands on our economic data

Send enquiries to processingenquiries@seafish.co.uk

<sup>\*</sup>Launches 30<sup>th</sup> September









Send enquiries to t4@seafish.co.uk

# **Open discussion**

- What other outputs would be useful to you?
-