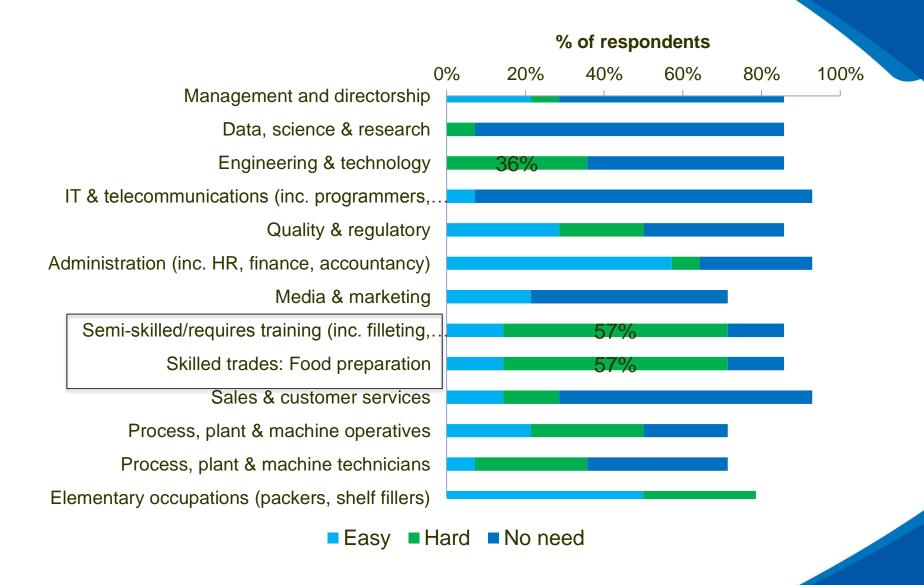

2018)



- Mixed: 48% sites; 66% FTEs
- Shellfish: 22% sites; 15% FTEs
- Demersal: 17% sites; 6% FTEs
- Salmon/Trout: 8% sites; 7% FTEs
- Pelagic only: 5% sites; 6% FTEs



- 60% male; 40% female
- 85% full time; 3% part time; 12% seasonal



# **Economic Performance\* (2017)**



**Turnover:** 

£3.4 bn



Operating Profit:

£390 M



**GVA**:

£794 M

## seafish

#### Labour and recruitment



- 51% of processing workforce are EU nationals
- 14 pelagic and mixed pelagic processors in sample
- 1,740 FTE employees
  - 25% of FTEs in sample

## **Ease of recruitment**





# **Ease of recruitment by DA**





# **Factors affecting recruitment**





# **Barriers for recruiting British staff**



## **Company adaptations**

#### % of respondents



#### seafish

#### Skills and recruitment



# **Apprenticeships**





# Should Seafish continue collecting data on labour and recruitment?



#### How often?





# **NEW\*** Cutting Edge Magazine



seafood seafish processing industry performance data Get the latest UK seafood processing industry performance statistics from Issue 01 | 2019 our most recent surveys.

\*Published 30<sup>th</sup> September Request copies at cuttingedge@seafish.co.uk

# **NEW\* Processing Enquiry Tool**



Get more hands on our economic data

Send enquiries to processingenquiries@seafish.co.uk

<sup>\*</sup>Launches 30<sup>th</sup> September









Send enquiries to t4@seafish.co.uk

# **Open discussion**

- What other outputs would be useful to you?
- How can we better engage with you?



For further details contact:

#### Rannvá Danielsen

**Econ