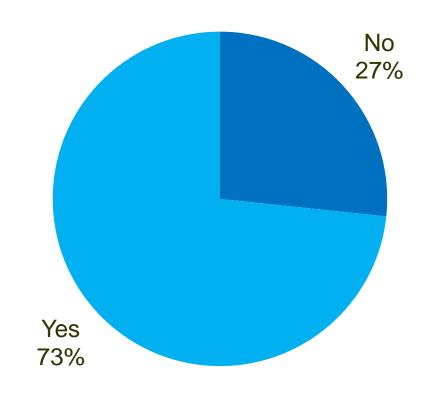

Es
- Salmon/Trout: 8% sites; 7% FTEs
- Pelagic only: 5% sites; 6% FTEs



- 60% male; 40% female
- 85% full time; 3% part time; 12% seasonal



# **Economic Performance\* (2017)**



**Turnover:** 

£3.4 bn



Operating Profit:

£390 M



**GVA**:

£794 M

## seafish

#### Labour and recruitment



- 51% of processing workforce are EU nationals
- 14 pelagic and mixed pelagic processors in sample
- 1,740 FTE employees
  - 25% of FTEs in sample

## **Ease of recruitment**





# **Ease of recruitment by DA**





# **Factors affecting recruitment**





# **Barriers for recruiting British staff**



## **Company adaptations**

#### % of respondents



#### seafish

#### Skills and recruitment



# **Apprenticeships**





# Should Seafish continue collecting data on labour and recruitment?



#### How often?





# **NEW\*** Cutting Edge Magazine



seafood seafish processing industry performance data Get the latest UK seafood processing industry performance statistics from Issue 01 | 2019 our most recent surveys.

\*Published 30<sup>th</sup> September Request copies at cuttingedge@seafish.co.uk

# **NEW\* Processing Enquiry Tool**



Get more hands on our economic data

Send enquiries to processingenquiries@seafish.co.uk

<sup>\*</sup>Launches 30<sup>th</sup> September









Send enquiries to t4@seafish.co.uk

# **Open discussion**

- What other outputs would be useful to you?
- How can we better engage with you?



For further details contact:

#### Rannvá Danielsen

**Economist** 

0131 524 8686

Rannva.Danielsen@seafish.co.uk

seafish.org.uk

seafish.org/article/trade-