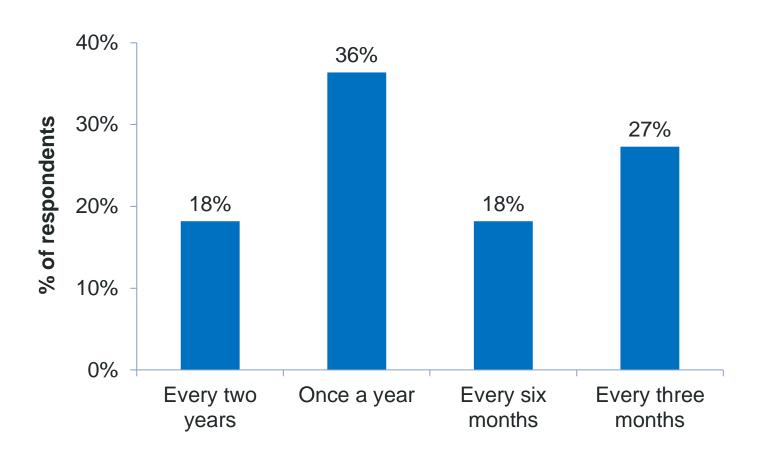

8% sites; 7% FTEs
- Pelagic only: 5% sites; 6% FTEs



- 60% male; 40% female
- 85% full time; 3% part time; 12% seasonal



# **Economic Performance\* (2017)**



**Turnover:** 

£3.4 bn



Operating Profit:

£390 M



**GVA**:

£794 M

## seafish

#### Labour and recruitment



- 51% of processing workforce are EU nationals
- 14 pelagic and mixed pelagic processors in sample
- 1,740 FTE employees
  - 25% of FTEs in sample

## **Ease of recruitment**





# **Ease of recruitment by DA**





# **Factors affecting recruitment**





# **Barriers for recruiting British staff**



## **Company adaptations**

#### % of respondents



#### seafish

#### Skills and recruitment



# **Apprenticeships**





# Should Seafish continue collecting data on labour and recruitment?



#### How often?





# **NEW\*** Cutting Edge Magazine



seafood seafish processing industry performance data Get the latest UK seafood processing industry performance statistics from Issue 01 | 2019 our most recent surveys.

\*Published 30<sup>th</sup> September Request copies at cuttingedge@seafish.co.uk

# **NEW\* Processing Enquiry Tool**



Get more hands on our economic data

Send enquiries to processingenquiries@seafish.co.uk

<sup>\*</sup>Launches 30<sup>th</sup> September









Send enquiries to t4@seafish.co.uk

# **Open discussion**

- What other outputs would be useful to you?
- How can we better engage with you?



For further details contact:

#### Rannvá Danielsen

**Economist** 

0131 524 8686

Rannva.Danielsen@seafish.co.uk

seafish.org.uk

seafish.org/article/trade-tariff-tool-in-tabl