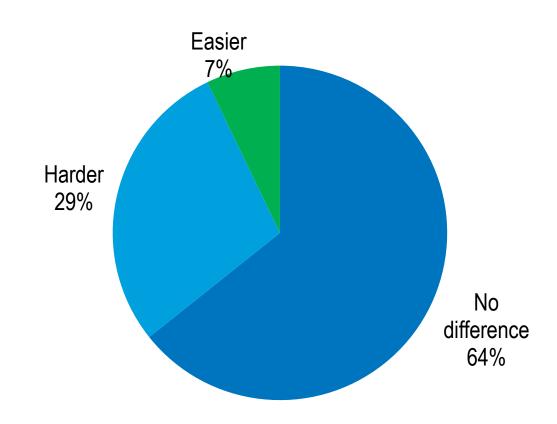

# Seafish economics update

**New outputs and latest results** 

Pelagic Industry Issues Group 25/09/2019



# Census Results\* (2018)



- Mixed: 48% sites; 66% FTEs
- Shellfish: 22% sites; 15% FTEs
- Demersal: 17% sites; 6% FTEs
- Salmon/Trout: 8% sites; 7% FTEs
- Pelagic only: 5% sites; 6% FTEs



- 60% male; 40% female
- 85% full time; 3% part time; 12% seasonal



# **Economic Performance\* (2017)**



**Turnover:** 

£3.4 bn



Operating Profit:

£390 M



**GVA**:

£794 M

## seafish

#### Labour and recruitment



- 51% of processing workforce are EU nationals
- 14 pelagic and mixed pelagic processors in sample
- 1,740 FTE employees
  - 25% of FTEs in sample

## **Ease of recruitment**





# **Ease of recruitment by DA**





# **Factors affecting recruitment**





# **Barriers for recruiting British staff**



## **Company adaptations**

#### % of respondents



#### seafish

#### Skills and recruitment



# **Apprenticeships**





# Should Seafish continue collecting data on labour and recruitment?



#### How often?





# **NEW\*** Cutting Edge Magazine



seafood seafish processing industry performance data Get the latest UK seafood processing industry performance statistics from Issue 01 | 2019 our most recent surveys.

\*Published 30<sup>th</sup> September Request copies at cuttingedge@seafish.co.uk

# **NEW\* Processing Enquiry Tool**



Get more hands on our economic data

Send enquiries to processingenquiries@seafish.co.uk

<sup>\*</sup>Launches 30<sup>th</su