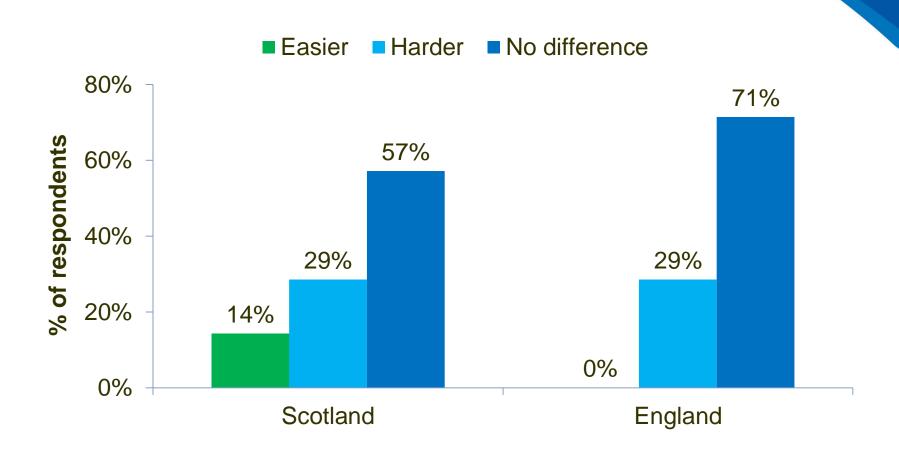

# Seafish economics update

**New outputs and latest results** 

Pelagic Industry Issues Group 25/09/2019



# Census Results\* (2018)



- Mixed: 48% sites; 66% FTEs
- Shellfish: 22% sites; 15% FTEs
- Demersal: 17% sites; 6% FTEs
- Salmon/Trout: 8% sites; 7% FTEs
- Pelagic only: 5% sites; 6% FTEs



- 60% male; 40% female
- 85% full time; 3% part time; 12% seasonal



# **Economic Performance\* (2017)**



**Turnover:** 

£3.4 bn



Operating Profit:

£390 M



**GVA**:

£794 M

## seafish

#### Labour and recruitment



- 51% of processing workforce are EU nationals
- 14 pelagic and mixed pelagic processors in sample
- 1,740 FTE employees
  - 25% of FTEs in sample

## **Ease of recruitment**





# **Ease of recruitment by DA**





# **Factors affecting recruitment**





# **Barriers for recruiting British staff**



## **Company adaptations**

#### % of respondents



#### seafish

#### Skills and recruitment



# **Apprenticeships**





# Should Seafish continue collecting data on labour and recruitment?



#### How often?





# **NEW\*** Cutting Edge Magazine



seafood seafish processing industry performance data Get the latest UK seafood processing industry performance statistics from Issue 01 | 2019 our most recent surveys.

\*Published 30<sup>th</sup> September Request copies at cuttingedge@seafish.co.uk

# **NEW\* Processing Enquiry Tool**



Get more hands on our economic data

Send enquiries to processingenquiries@seafish.co.uk

<sup>\*</sup>Launches 30<sup>th</sup> September









Send enquiries