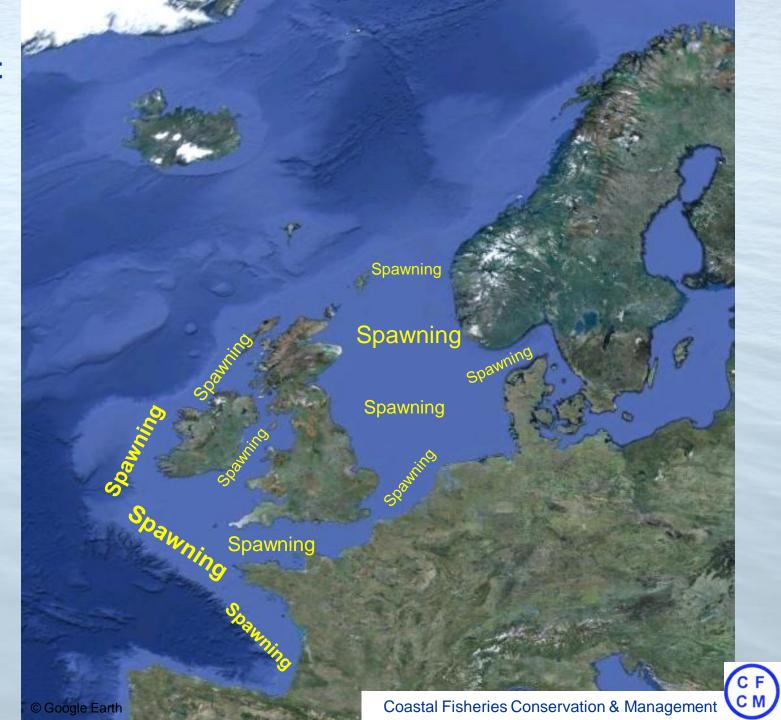

## Global Distribution of Mackerel (Scomber scombrus) from Historic Records



First
North Sea
Assessment

Norwegian
Tagging
in Northern
North Sea



First
Western Stock
Assessment

English
Plankton
Survey Biscay
to
Porcupine
Bank



### North-East Atlantic Mackerel

**Spawning Grounds** 



#### North-East Atlantic Mackerel

North Sea
Spawning
component
Spring-Summer
Migration

North Sea spawning component



#### North-East Atlantic Mackerel

Western & Southern Spawning components

Spring-Summer Migration Pre~2007

North Sea spawning component

Southern spawning component

Western spawning component



North-East Atlantic Mackerel

Western spawning component

Spring Migration Post~2006

Western spawning component



### Typical Winter Mackerel Shoal Distribution in the Western English Channel in the 1970s





Progressive Northward
Shift in Winter
Mackerel Shoal
Distribution
through the
1980s

Current winter distribution is similar to that first described in 1950s



NE Atlantic Mackerel

Quarterly
Fishing
Distribution
2011





**WGWIDE**, 2012

## North-East Atlantic Mac