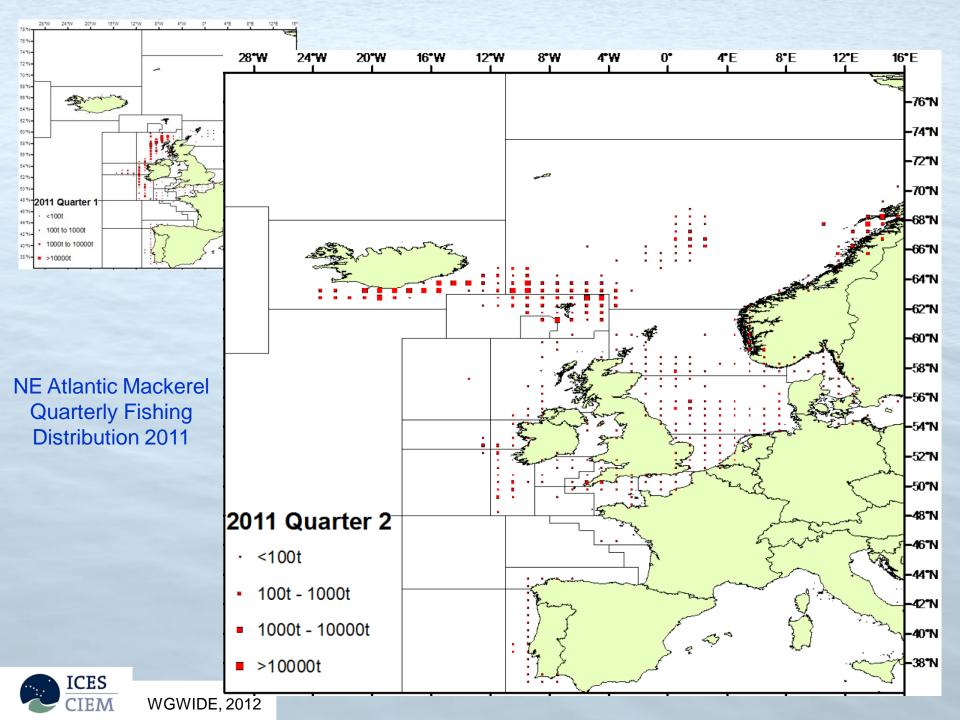

Distribution
2011





**WGWIDE**, 2012

## North-East Atlantic Mackerel Stock Spawning Stock Biomass



The level of spawning stock biomass below which remedial action is required by the coastal states' management plan

ACOM (Mackerel) 2012



# North-East Atlantic Mackerel Stock Fishing Mortality Rate



The level of fishing mortality above which remedial action is required by the coastal states' management plan

ACOM (Mackerel) 2012



#### **NE Atlantic Mackerel Short-term Prognosis**







### Annexe Figures

#### NE Atlantic Mackerel Summer Distribution 2012 Nordic Tri-nation Research Vessel Trawl Survey



### NE Atlantic Mackerel Length & Age-frequency Distributions 2012 Nordic Tri-nation Research Vessel Trawl Survey



NE Atlantic Mackerel Quarterly Fishing Distribution 2011