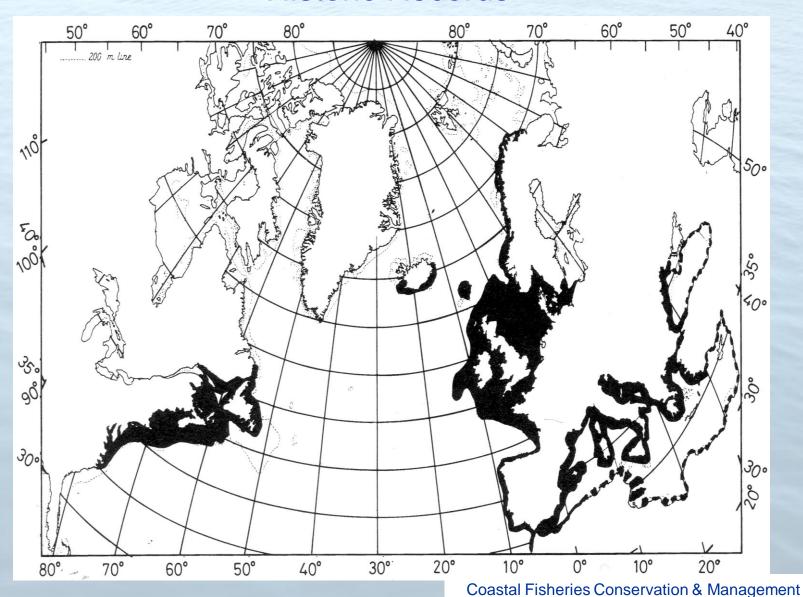

## Global Distribution of Mackerel (Scomber scombrus) from Historic Records

First
North Sea
Assessment

Norwegian
Tagging
in Northern
North Sea

First
Western Stock
Assessment

English
Plankton
Survey Biscay
to
Porcupine
Bank