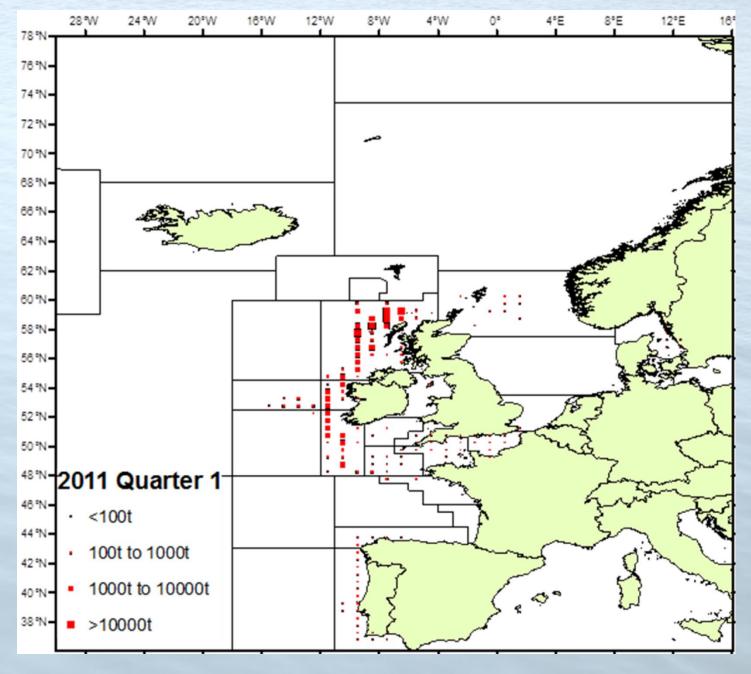

ng
Distribution
2011





**WGWIDE**, 2012

## North-East Atlantic Mackerel Stock Spawning Stock Biomass



The level of spawning stock biomass below which remedial action is required by the coastal states' management plan

ACOM (Mackerel) 2012



# North-East Atlantic Mackerel Stock Fishing Mortality Rate



The level of fishing mortality above which remedial action is required by the coastal states' management plan

ACOM (Mackerel) 2012



#### **NE Atlantic Mackerel Short-term Prognosis**







### Annexe Figures

#### NE Atlantic Mackerel Summer Distribution 2012 Nordic Tri-nation Research Vessel Trawl Survey



### NE Atlantic Mackerel Length & Age-frequency Distributions 2012 Nordic Tri-nation Research Vessel Trawl Survey



NE Atlantic Mackerel Quarterly Fishing Distribution 2011