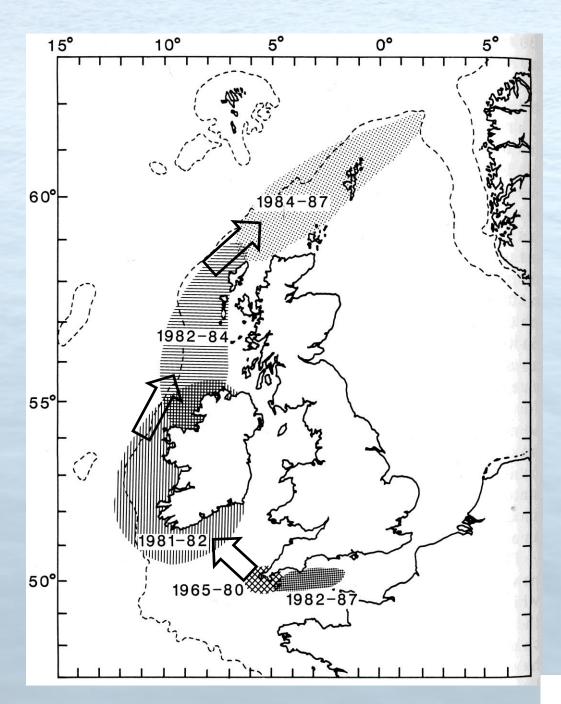

### Typical Winter Mackerel Shoal Distribution in the Western English Channel in the 1970s

Progressive Northward
Shift in Winter
Mackerel Shoal
Distribution
through the
1980s

Current winter distribution is similar to that first described in 1950s