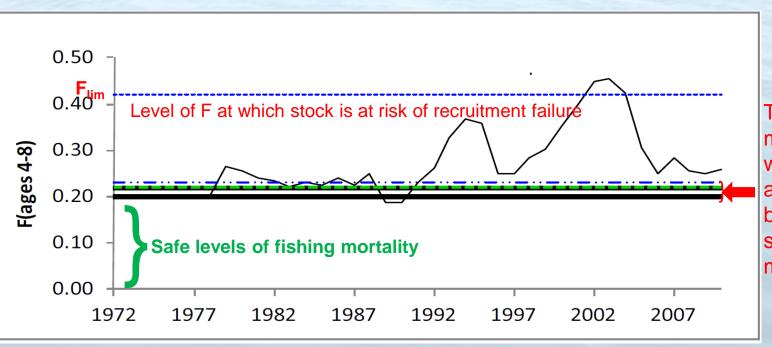

# North-East Atlantic Mackerel Stock Fishing Mortality Rate

The level of fishing mortality above which remedial action is required by the coastal states' management plan

ACOM (Mackerel) 2012