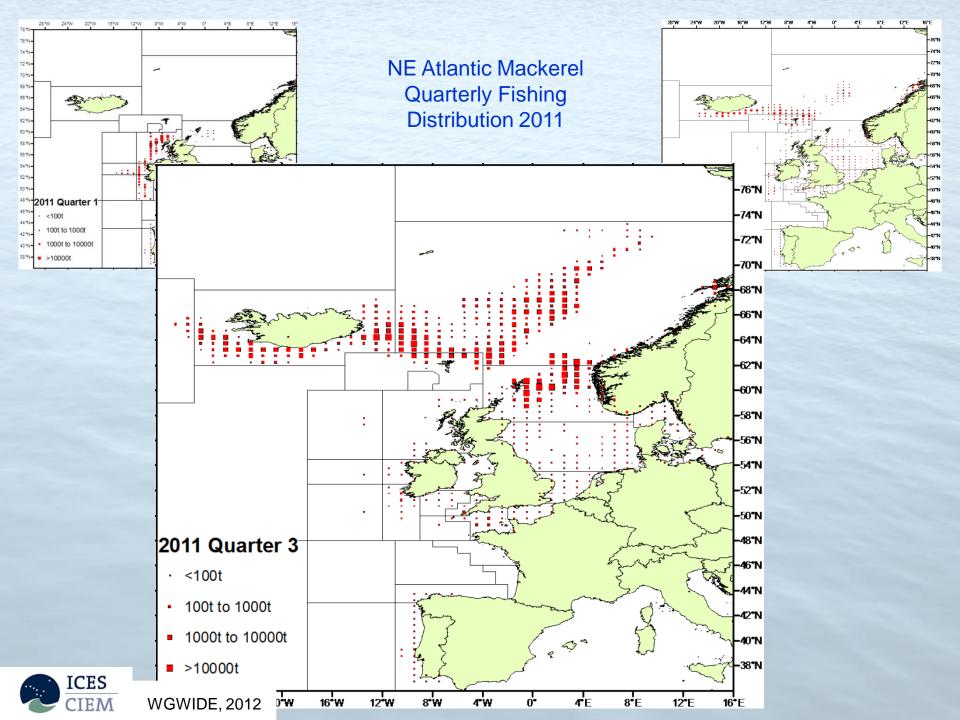

istribution
2011





**WGWIDE**, 2012

## North-East Atlantic Mackerel Stock Spawning Stock Biomass



The level of spawning stock biomass below which remedial action is required by the coastal states' management plan

ACOM (Mackerel) 2012



# North-East Atlantic Mackerel Stock Fishing Mortality Rate



The level of fishing mortality above which remedial action is required by the coastal states' management plan

ACOM (Mackerel) 2012



#### **NE Atlantic Mackerel Short-term Prognosis**







### Annexe Figures

#### NE Atlantic Mackerel Summer Distribution 2012 Nordic Tri-nation Research Vessel Trawl Survey



### NE Atlantic Mackerel Length & Age-frequency Distributions 2012 Nordic Tri-nation Research Vessel Trawl Survey



NE Atlantic Mackerel Quarterly Fishing Distribution 2011