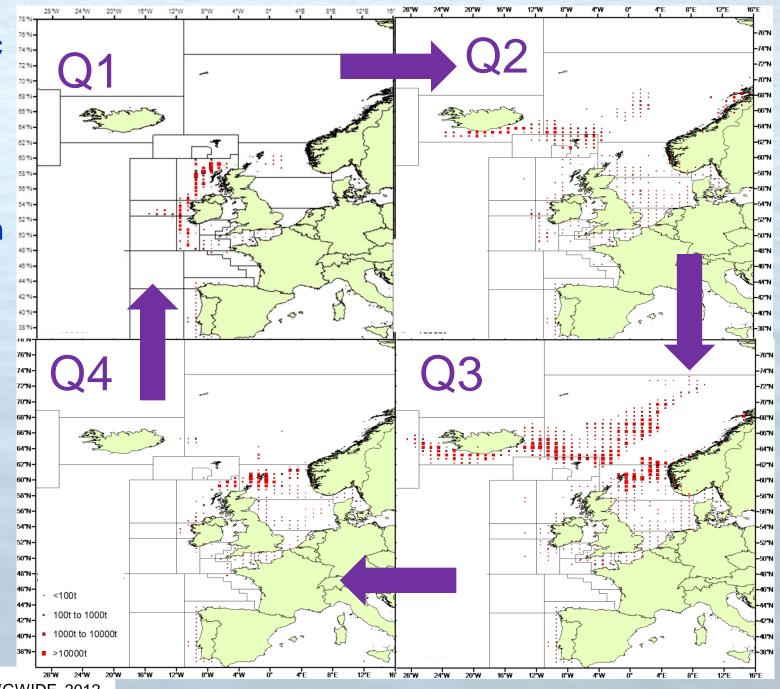

-East Atlantic Mackerel

**Spawning Grounds** 



#### North-East Atlantic Mackerel

North Sea
Spawning
component
Spring-Summer
Migration

North Sea spawning component



#### North-East Atlantic Mackerel

Western & Southern Spawning components

Spring-Summer Migration Pre~2007

North Sea spawning component

Southern spawning component

Western spawning component



North-East Atlantic Mackerel

Western spawning component

Spring Migration Post~2006

Western spawning component



### Typical Winter Mackerel Shoal Distribution in the Western English Channel in the 1970s





Progressive Northward
Shift in Winter
Mackerel Shoal
Distribution
through the
1980s

Current winter distribution is similar to that first described in 1950s



NE Atlantic Mackerel

Quarterly
Fishing
Distribution
2011





**WGWIDE**, 2012

## North-East Atlantic Mackerel Stock Spawning Stock Biomass



The level of spawning stock biomass below which remedial action is required by the coastal states' management plan

ACOM (Mackerel) 2012



# North-East Atlantic Mackerel Stock Fishing Mortality Rate



The level of fishing mortality above which remedial action is required by the coastal states' management plan

ACOM (Mackerel) 2012



#### **NE Atlantic Mackerel Short-term Prognosis**







### Annexe Figures

#### NE Atlantic Mackerel Summer Distribution 2012 Nordic Tri-nation Research Vessel Trawl Survey



### NE Atlantic Mackerel Length & Age-frequency Distributions 2012 Nordic Tri-nation Research Vessel Trawl Survey



NE Atlantic Mackerel Quarterly Fishing Distribution 2011