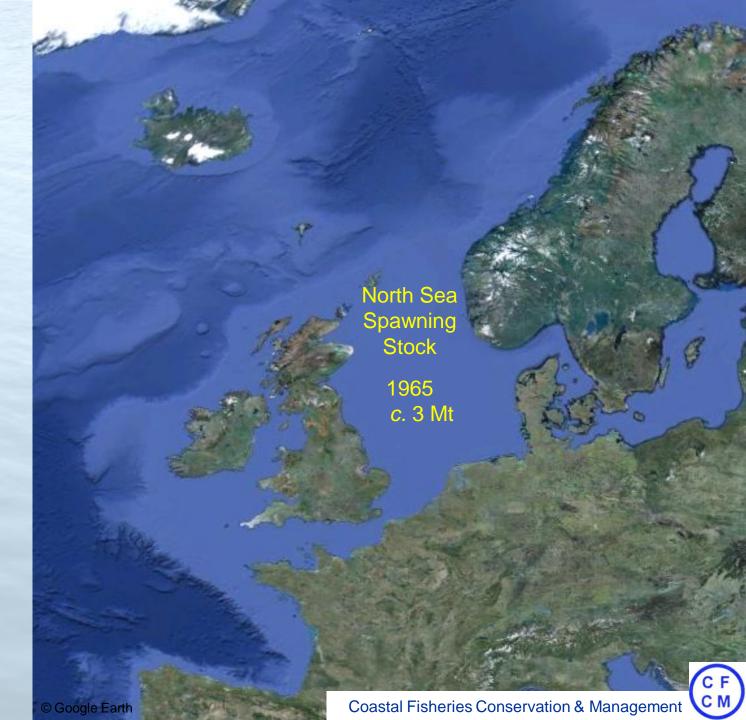

#### North-East Atlantic Mackerel

North Sea
Spawning
component
Spring-Summer
Migration

North Sea spawning component