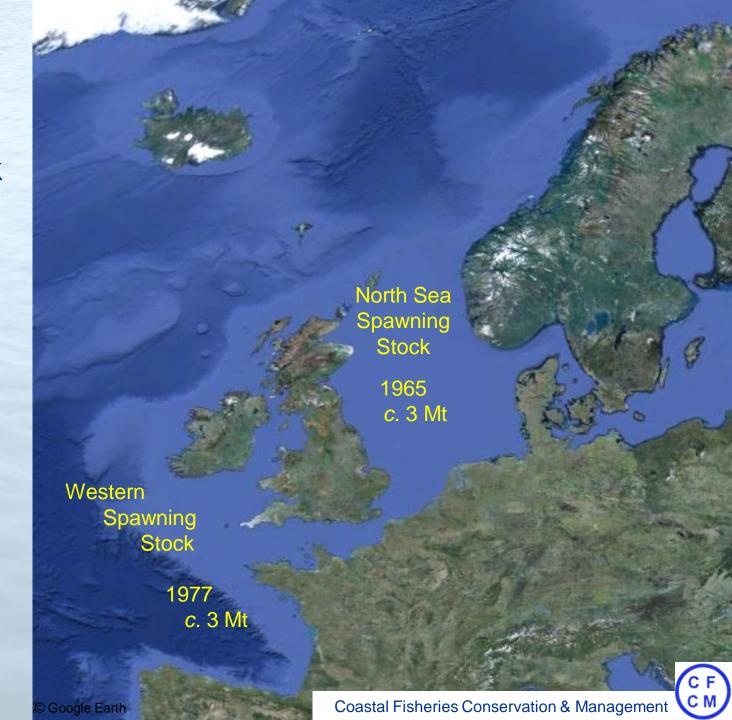

#### North-East Atlantic Mackerel

Western & Southern Spawning components

Spring-Summer Migration Pre~2007

North Sea spawning component

Southern spawning component

Western spawning component

North-East Atlantic Mackerel