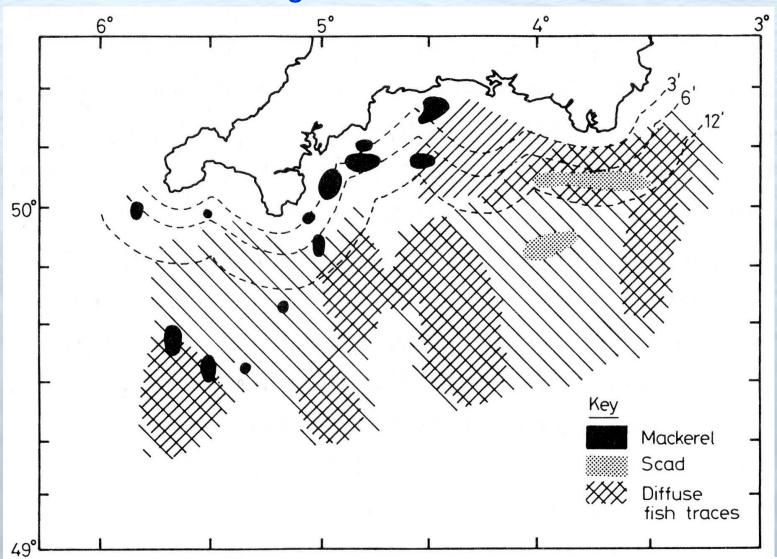

### Typical Winter Mackerel Shoal Distribution in the Western English Channel in the 1970s

Progressive Northward
Shift in Winter
Mackerel Shoal
Distribution
through the
1980s

Current winter distribution is similar to that first described in 1950s