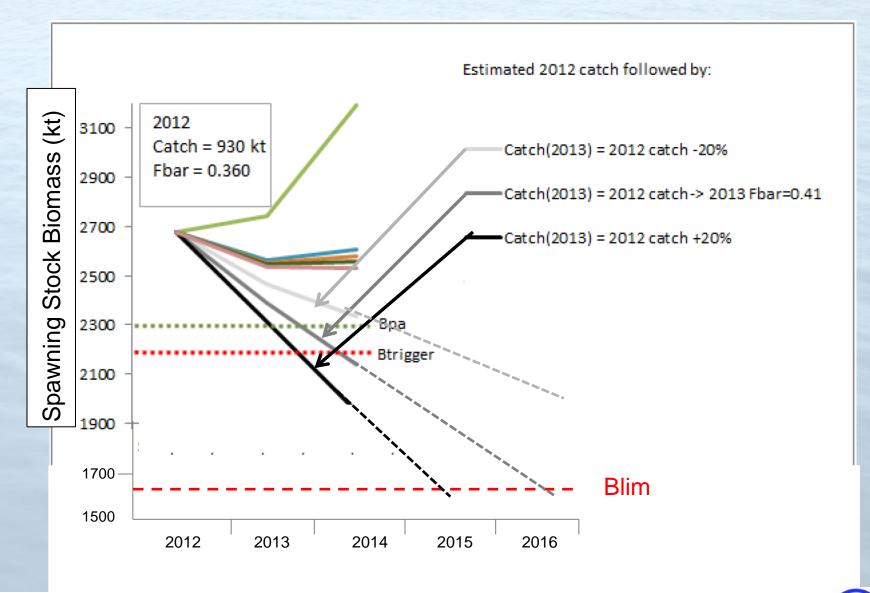

onent



### Typical Winter Mackerel Shoal Distribution in the Western English Channel in the 1970s





Progressive Northward
Shift in Winter
Mackerel Shoal
Distribution
through the
1980s

Current winter distribution is similar to that first described in 1950s



NE Atlantic Mackerel

Quarterly
Fishing
Distribution
2011





**WGWIDE**, 2012

## North-East Atlantic Mackerel Stock Spawning Stock Biomass



The level of spawning stock biomass below which remedial action is required by the coastal states' management plan

ACOM (Mackerel) 2012



# North-East Atlantic Mackerel Stock Fishing Mortality Rate



The level of fishing mortality above which remedial action is required by the coastal states' management plan

ACOM (Mackerel) 2012



#### **NE Atlantic Mackerel Short-term Prognosis**







### Annexe Figures

#### NE Atlantic Mackerel Summer Distribution 2012 Nordic Tri-nation Research Vessel Trawl Survey



### NE Atlantic Mackerel Length & Age-frequency Distributions 2012 Nordic Tri-nation Research Vessel Trawl Survey



NE Atlantic Mackerel Quarterly Fishing Distribution 2011