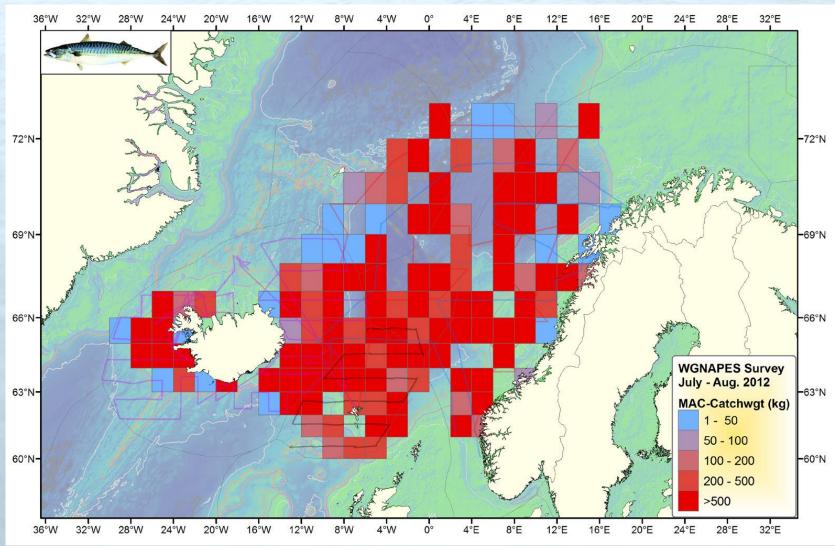

#### NE Atlantic Mackerel Summer Distribution 2012 Nordic Tri-nation Research Vessel Trawl Survey