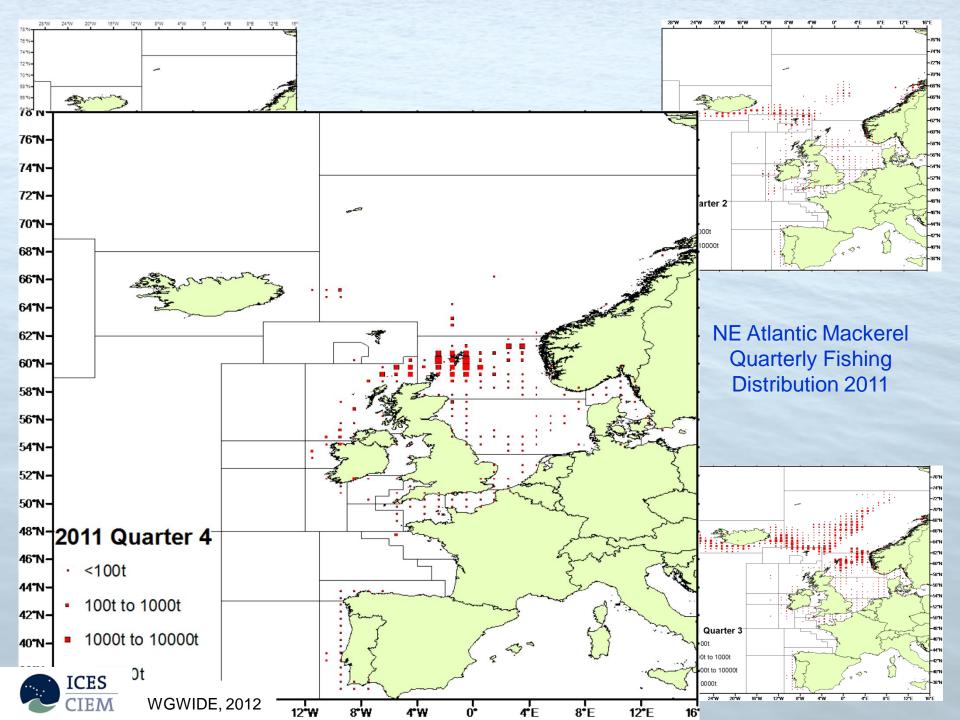

tribution
2011





**WGWIDE**, 2012

## North-East Atlantic Mackerel Stock Spawning Stock Biomass



The level of spawning stock biomass below which remedial action is required by the coastal states' management plan

ACOM (Mackerel) 2012



# North-East Atlantic Mackerel Stock Fishing Mortality Rate



The level of fishing mortality above which remedial action is required by the coastal states' management plan

ACOM (Mackerel) 2012



#### **NE Atlantic Mackerel Short-term Prognosis**







### Annexe Figures

#### NE Atlantic Mackerel Summer Distribution 2012 Nordic Tri-nation Research Vessel Trawl Survey



### NE Atlantic Mackerel Length & Age-frequency Distributions 2012 Nordic Tri-nation Research Vessel Trawl Survey



NE Atlantic Mackerel Quarterly Fishing Distribution 2011