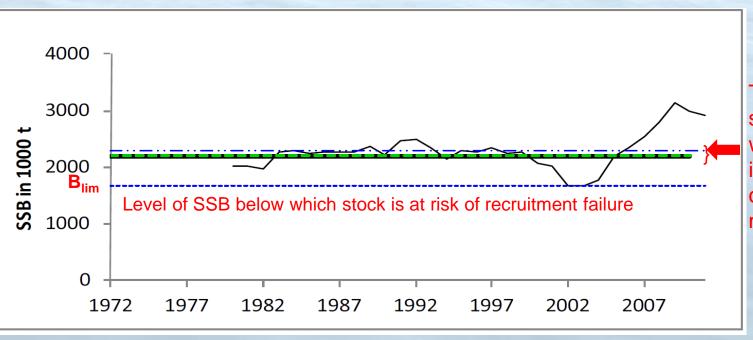

## North-East Atlantic Mackerel Stock Spawning Stock Biomass

The level of spawning stock biomass below which remedial action is required by the coastal states' management plan

ACOM (Mackerel) 2012