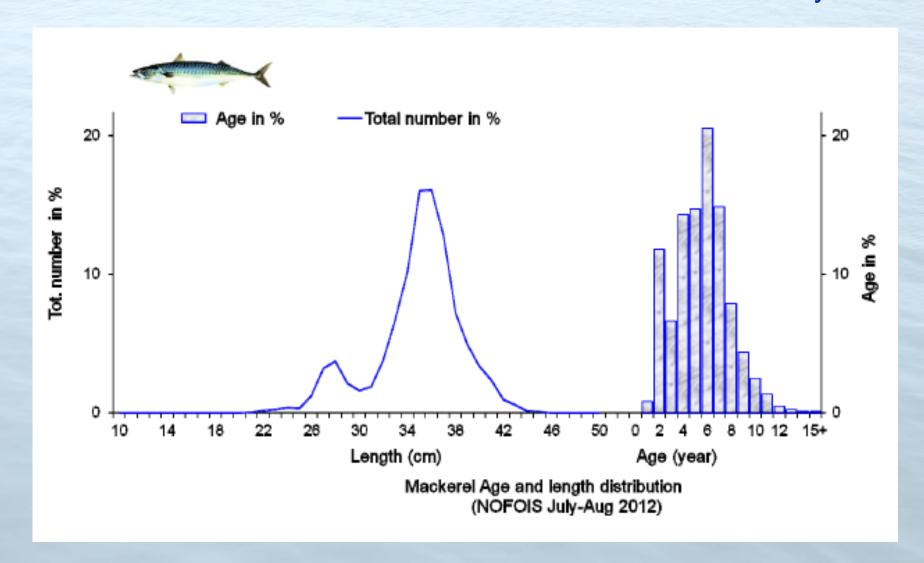

### NE Atlantic Mackerel Length & Age-frequency Distributions 2012 Nordic Tri-nation Research Vessel Trawl Survey

NE Atlantic Mackerel Quarterly Fishing Distribution 2011