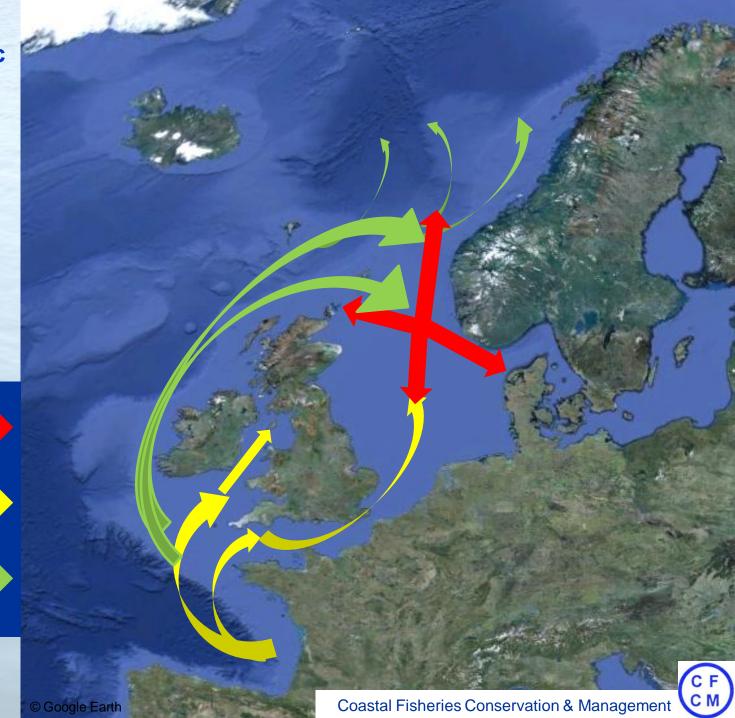

#### North-East Atlantic Mackerel

Western & Southern Spawning components

Spring-Summer Migration Pre~2007

North Sea spawning component

Southern spawning component

Western spawning component

North-East Atlantic Mackerel